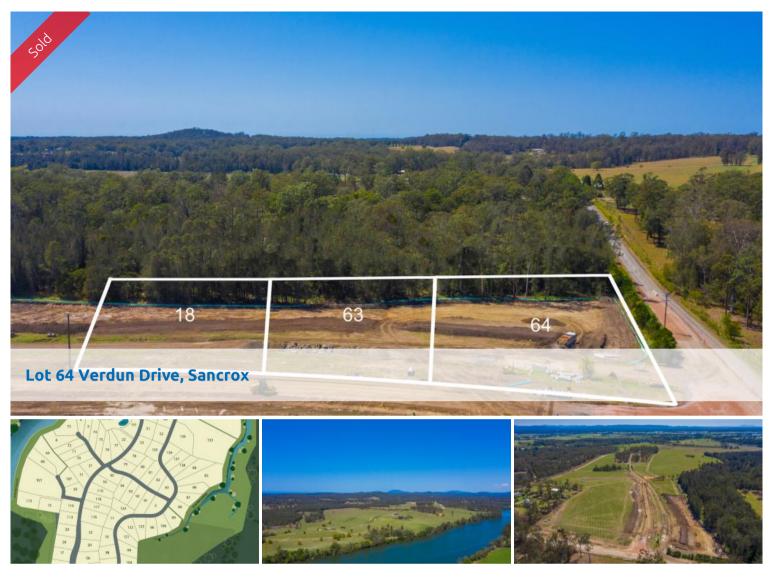

## AFFORDABLE ACREAGE LIVING

Lot 64 Verdun Drive, Sancrox, forms part of Riverpark Sancrox, an exciting rural / residential lifestyle estate set adjacent to the Hastings River and just 20 minutes to the vibrant centre of Port Macquarie.

- Gentle slope off Verdun Drive
- Bushland on eastern boundary
- Community title
- Services to include electricity, town water and telephone
- Large community reserve which adjoins to the river reserve.

🗔 10,920 m2

| Ргісе         | SOLD        |
|---------------|-------------|
| Property Type | Residential |
| Property ID   | 10          |
| Land Area     | 10,920 m2   |