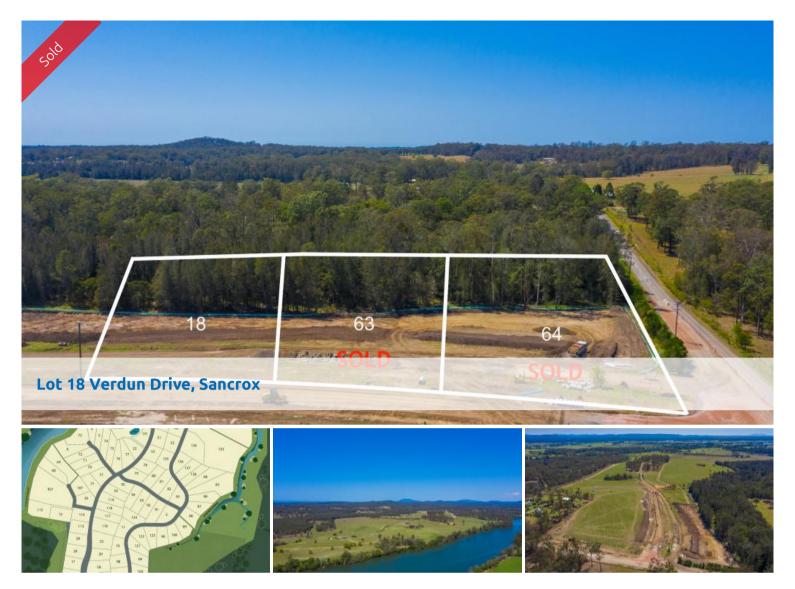

## AFFORDABLE RURAL LIVING

Lot 18 Verdun Drive, Sancrox, forms part of Riverpark Sancrox, an exciting rural / residential lifestyle estate set adjacent to the Hastings River and just 20 minutes to the vibrant centre of Port Macquarie.

- 1.04 hectares / 2.56 acres.
- Gentle slope off Verdun Drive.
- Bush on rear boundary.
- Community title estate.
- Services to include electricity, town water and telephone.
- Large community reserve which adjoins to the Hastings River reserve.
- This particular lot which forms part of Stage 2 can be settled within 28 days of exchange of contract.

□ 10,400 m2

Price SOLD
Property Type Residential
Property ID 11
Land Area 10,400 m2