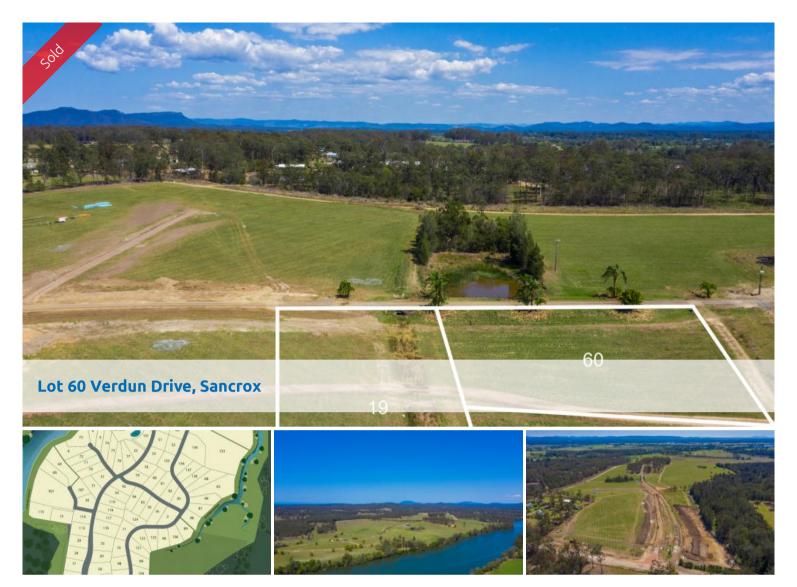

## **EASTERLY ASPECT**

Lot 60 Verdun Drive, Sancrox, forms part of Riverpark Sancrox, an exciting rural / residential lifestyle estate set adjacent to the Hastings River and just 20 minutes to the vibrant centre of Port Macquarie.

- 8188 sqm
- An affordable purchase
- Pleasant bushland views
- Community title
- Services to include electricity, town water and telephone
- Large community reserve which adjoins to the river reserve.

View property video here: https://vimeo.com/365502546.

For more information visit: www.riverparksancrox.com.au.

🗔 8,188 m2

Price SOLD
Property Type Residential
Property ID 14
Land Area 8,188 m2