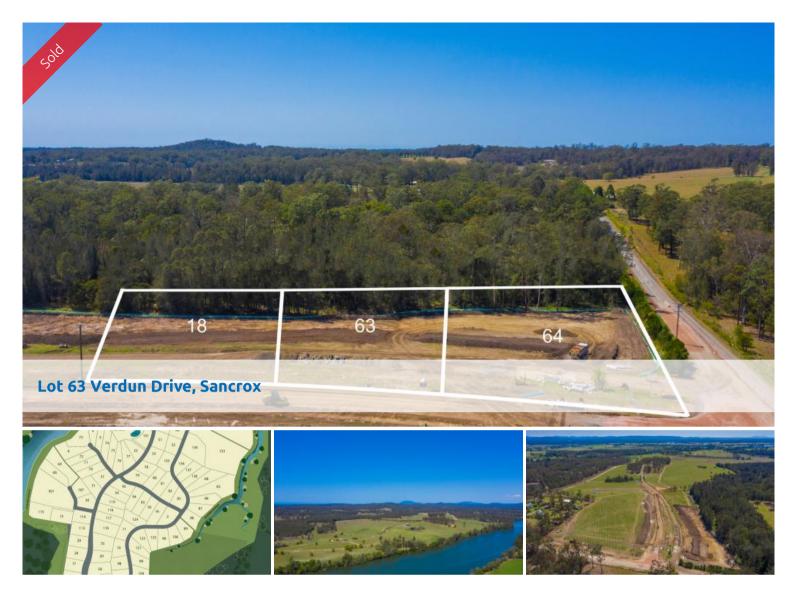

## **GREAT LOCATION**

Lot 63 Verdun Drive, Sancrox, forms part of Riverpark Sancrox, an exciting rural / residential lifestyle estate set adjacent to the Hastings River and just 20 minutes to the vibrant centre of Port Macquarie.

- 1.095 ha / 2.70 acres
- Gentle slope off Verdun Drive
- Bushland on eastern boundary
- Community title
- Services to include electricity, town water and telephone
- Large community reserve which adjoins to the river reserve.

□ 10,950 m2

Price SOLD
Property Type Residential
Property ID 15
Land Area 10,950 m2