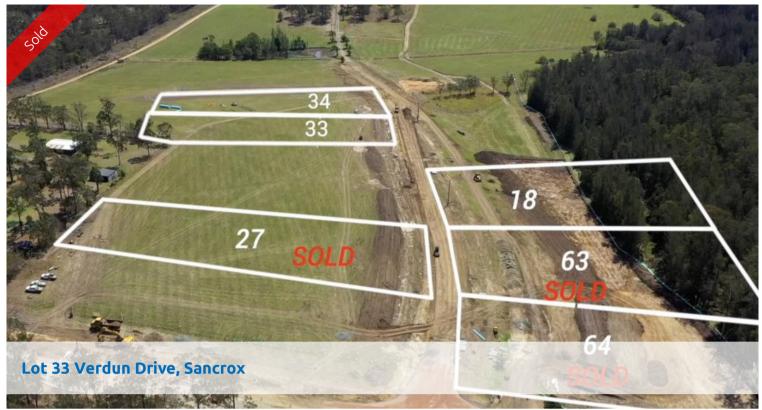

## VIEWS TO THE EAST

Lot 33 Verdun Drive, Sancrox, forms part of Stage 2 'Riverpark Sancrox', an exciting rural / residential lifestyle estate set adjacent to the Hastings River and less than 20 minutes to the vibrant centre of Port Macquarie.

- 8437 sqm / 2.084 acres.
- Gentle slope off Verdun Drive.
- 56.28 metre street frontage.
- Community title estate.
- Services to include electricity, town water and telephone.
- Large community reserve which adjoins to the Hastings River reserve.

□ 8,437 m2

Price SOLD
Property Type Residential
Property ID 19
Land Area 8,437 m2