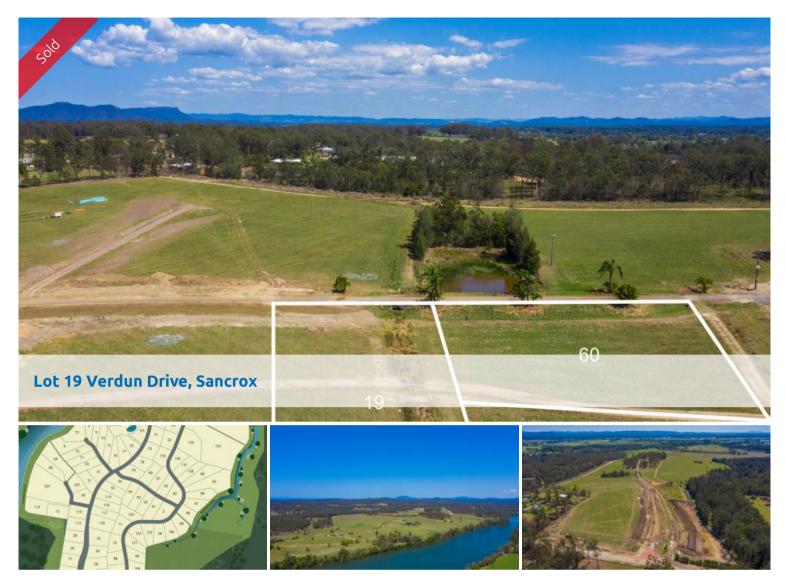

## EASY BUILD ALLOTMENT

Lot 19 Verdun Drive, Sancrox, forms part of Riverpark Sancrox, an exciting rural / residential lifestyle estate set adjacent to the Hastings River and just 20 minutes to the vibrant centre of Port Macquarie.

- 8,000 sqm
- A near-level allotment
- Ideal slab construction
- Community title
- Services to include electricity, town water and telephone
- Large community reserve which adjoins to the river reserve.