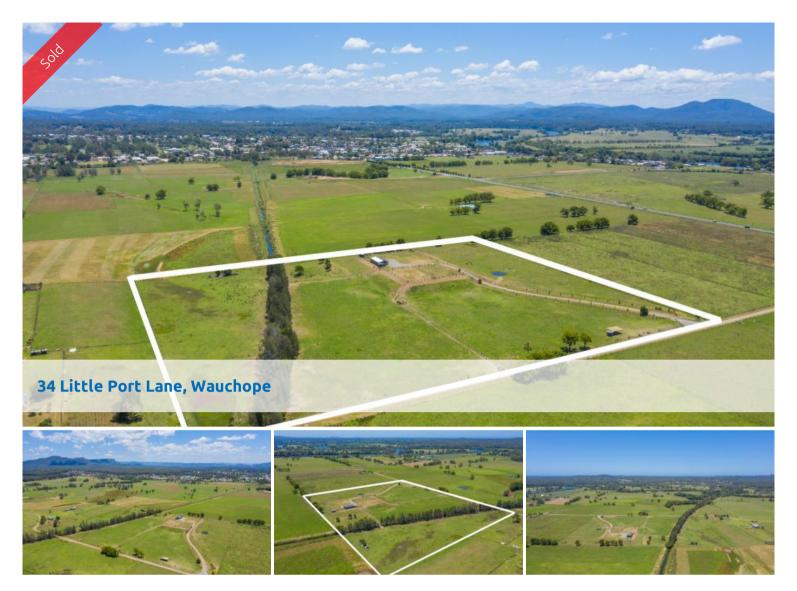

## \*\* CONTRACTS EXCHANGED \*\* SMALL FARM ESCAPE

\*\* CONTRACTS EXCHANGED \*\* 8.371 HECTARES / 20.68 ACRES

Located just minutes from Wauchope's town centre this fertile small acreage farm is currently being utilised as a horse spelling and agistment operation.

Well suited to the continuation of the current usage, or cattle. Five paddocks. Plus two holding yards located on flood free mound, all five paddocks provide access to the mound.

Good quality soil that allows for pasture improvements and maximum carrying capacity.

17 x 10 metre colorbond shed with concrete flooring, tanks, two dams and small tidal channel.

Less than 20 minutes to Port Macquarie and the coast.

Note: No DA exists for the construction of a dwelling and the land is subject to flooding.