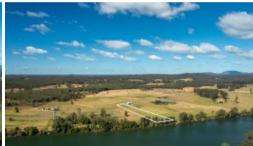

## HASTINGS RIVER RESERVE FRONTAGE

Lot 36 Verdun Drive, Sancrox, forms part of Stage 2 'Riverpark Sancrox', an exciting rural / residential lifestyle estate set adjacent to the Hastings River and just 20 minutes to the vibrant centre of Port Macquarie.

- 1.141 ha / 2.81 acres.
- Adjoins river reserve providing direct access to the Hastings River.
- Sides to a 4 ha community reserve.
- Level easy building allotment.
- Services include electricity, town water and telephone.
- Community Title.
- Acreage close to Port Macquarie is becoming a rarity.

A unique riverside location!

View property video here: https://vimeo.com/635037993.

For more information visit: www.riverparksancrox.com.au.

Please refer to our website for full privacy policy and disclaimer.