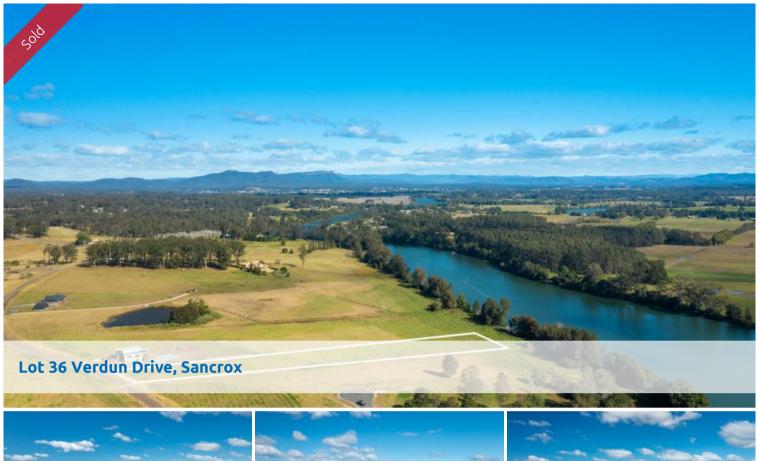

## HASTINGS RIVER RESERVE FRONTAGE

Lot 36 Verdun Drive, Sancrox, forms part of Stage 2 'Riverpark Sancrox', an exciting rural / residential lifestyle estate set adjacent to the Hastings River and just 20 minutes to the vibrant centre of Port Macquarie.

- 1.141 ha / 2.81 acres.
- Adjoins river reserve providing direct access to the Hastings River.
- Sides to a 4 ha community reserve.
- Level easy building allotment.
- Services include electricity, town water and telephone.
- Community Title.
- Acreage close to Port Macquarie is becoming a rarity.

A unique riverside location!

View property video here: https://vimeo.com/635037993.

For more information visit: www.riverparksancrox.com.au.

Please refer to our website for full privacy policy and disclaimer.