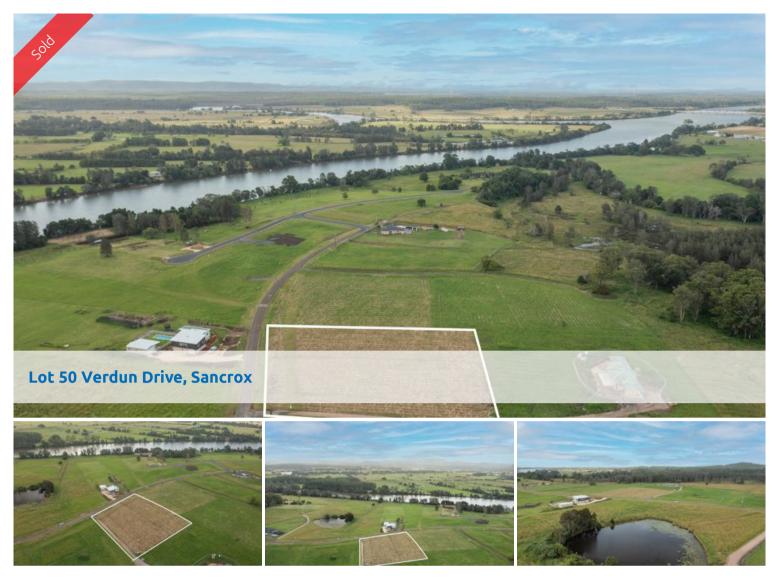

## RIVERPARK SANCROX VACANT RURAL ALLOTMENT

## \*CONTRACTS EXCHANGED\*

Lot 50 Verdun Drive, Sancrox, forms part of Stage 2 'Riverpark Sancrox', an exciting rural / residential lifestyle estate set adjacent to the Hastings River and just 20 minutes to the vibrant centre of Port Macquarie.

- 8,000 sqm / 2 acres.
- Registered and ready for building upon settlement.

- A fantastic near level allotment located in the popular northern section of the estate.

- Services include underground electricity, town water and telephone.
- Community Title.

Acreage close to Port Macquarie is becoming a rarity.

A quality block in this new Estate!

View property video here: bit.ly/lot50verdundr.

For more information visit: www.riverparksancrox.com.au.

Please refer to our website for full privacy policy and disclaimer.