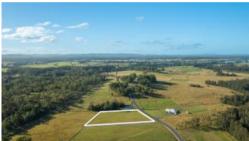

- 8,450 sqm / 2.088 acres.
- Registered and ready for building upon settlement.
- A gentle sloping allotment, rising to the rear boundary with a pleasant easterly / north easterly aspect which overlooks the adjoining dam.
- Fully cleared allotment no timber within the boundaries.
- The northern boundary adjoins a Community Reserve which includes a large dam.
- Services include underground electricity, town water and telephone.
- Community Title.