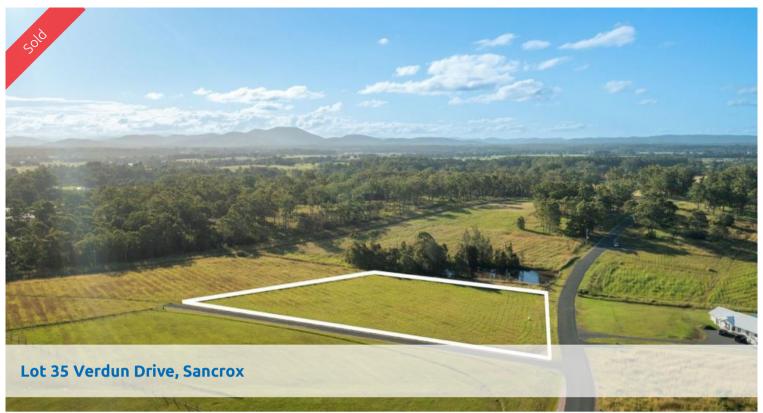

## RIVERPARK SANCROX VACANT RURAL ALLOTMENT

Lot 35 Verdun Drive, Sancrox, forms part of Stage 2 'Riverpark Sancrox', which is registered and ready for building.

Riverpark is an exciting rural / residential Community Title lifestyle estate set adjacent to the Hastings River and just 20 minutes to the vibrant centre of Port Macquarie.

- 8,450 sqm / 2.088 acres.
- Registered and ready for building upon settlement.
- A gentle sloping allotment, rising to the rear boundary with a pleasant easterly / north easterly aspect which overlooks the adjoining dam.
- Fully cleared allotment no timber within the boundaries.
- The northern boundary adjoins a Community Reserve which includes a large dam.
- Services include underground electricity, town water and telephone.
- Community Title.

Do not miss this opportunity, acreage close to Port Macquarie is becoming a rarity.

A quality block in this new Estate!

For more information visit: www.riverparksancrox.com.au.

□ 8,450 m2

Price SOLD for \$825,000