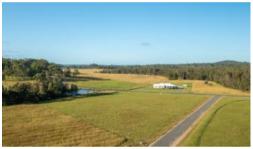

- 8,450 sqm / 2.088 acres.
- Registered and ready for building upon settlement.
- A gentle sloping allotment, rising to the rear boundary with a pleasant easterly / north easterly aspect which overlooks the adjoining dam.
- Fully cleared allotment no timber within the boundaries.
- The northern boundary adjoins a Community Reserve which includes a large dam.
- Services include underground electricity, town water and telephone.
- Community Title.