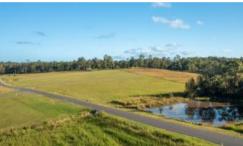

- 8,450 sqm / 2.088 acres.
- Registered and ready for building upon settlement.
- A gentle sloping allotment, rising to the rear boundary with a pleasant easterly / north easterly aspect which overlooks the adjoining dam.
- Fully cleared allotment no timber within the boundaries.
- The northern boundary adjoins a Community Reserve which includes a large dam.
- Services include underground electricity, town water and telephone.
- Community Title.