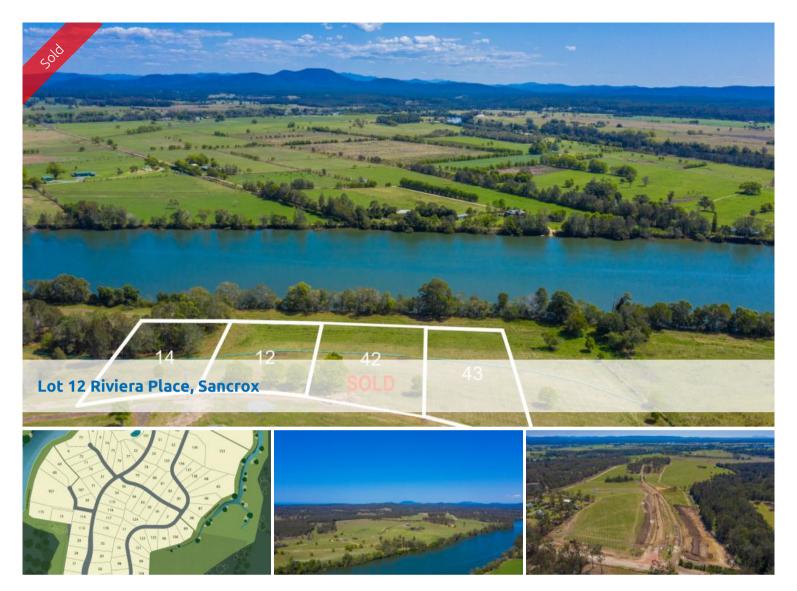

## UNINTERRUPTED VIEWS OF THE HASTINGS RIVER

Lot 12 Riviera Place, Sancrox, forms part of Riverpark Sancrox, an exciting rural / residential lifestyle estate set adjacent to the Hastings River and just 20 minutes to the vibrant centre of Port Macquarie.

- 4200 sqm in cul-de-sac setting.
- Uninterrupted views of the Hastings River.
- Community title.
- Services to include electricity, town water and telephone.
- Large community reserve which adjoins to the river reserve.
- This particular lot which forms part of Stage 2 can be settled within 28 days of exchange of contract.

□ 4,200 m2

Price SOLD
Property Type Residential
Property ID 8

Land Area 4,200 m2