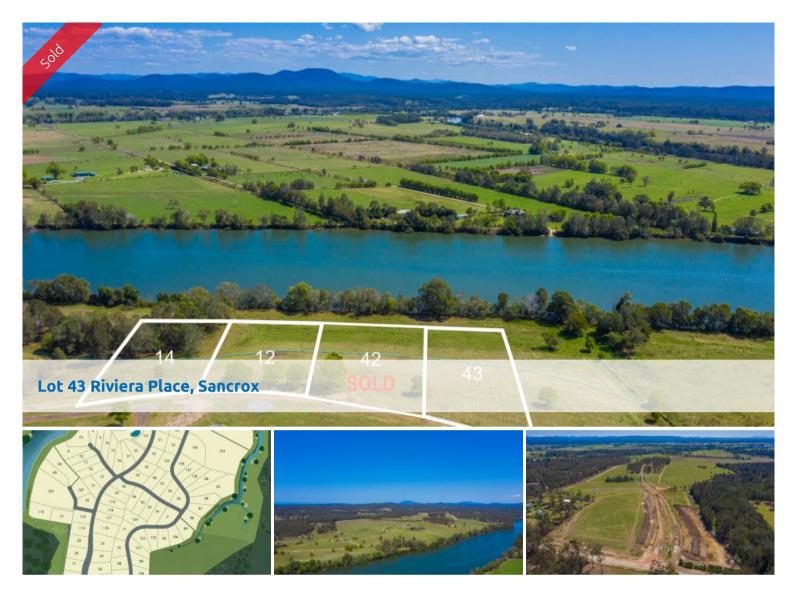

## HASTINGS RIVERFRONT RESERVE

Lot 43 Riviera Place, Sancrox, forms part of Riverpark Sancrox, an exciting rural / residential lifestyle estate set adjacent to the Hastings River and just 20 minutes to the vibrant centre of Port Macquarie.

- 5211 sqm in cul-de-sac setting
- Uninterrupted views of the Hastings River
- Community title
- Services to include electricity, town water and telephone
- Large community reserve which adjoins to the river reserve .

A unique riverside location!

View property video here: https://vimeo.com/365502546.

For more information visit: www.riverparksancrox.com.au.

Property Code: 270

5,211 m2

| Price         | SOLD        |
|---------------|-------------|
| Property Type | Residential |
| Property ID   | 9           |
| Land Area     | 5,211 m2    |